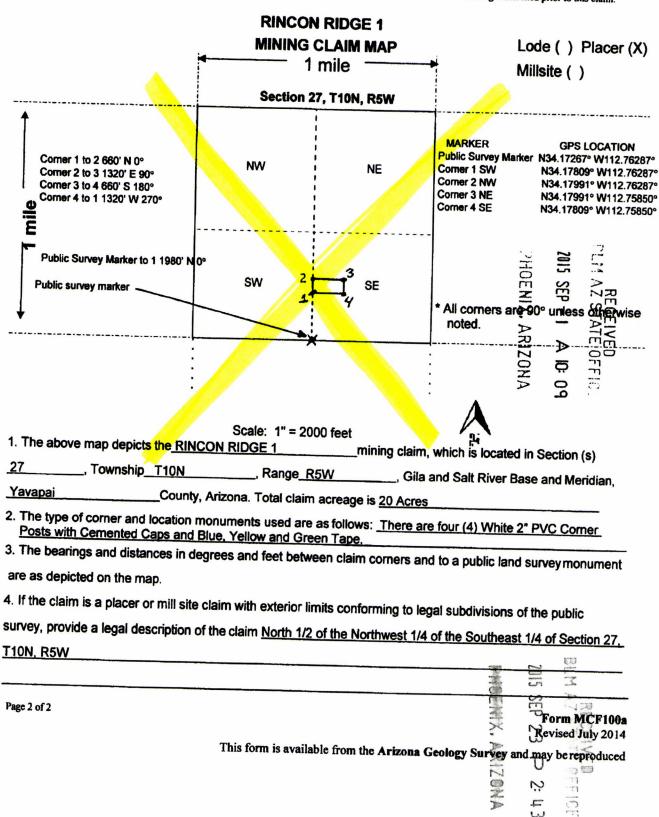

Recorded Return Document to:
Sandra Hartlerode

2305 Evans Ave.

Valparaiso, IN 46383

### CORRECTION TO AMC389104 RINCON RIDGE 1 MAP Form MCF100a

What is in error?

Depiction of claim on Map Form MCF100a shows the claim too low within Section 27, T10N, R5W.

### What is the correction?

Map Form MCF100a has been redrawn. It now shows proper placement of the claim within Section 27, T10N, R5W. This correction affects the Map depiction only and does not impact the placement of the actual claim markers on the ground.

9/23/215: Corrected map copied + attached to the amendment we received on 9/1/2015. ps

PHOENIX, ARIZONA

XEP 23 P 2: 43

The boundaries of this claim exclude any patented, private, state land or any other legally staked and maintained mining claim filed prior to this claim.



P.O. Box 882 Congress, Az 85332

RECEIVED 2015 SEP 23 P 2: 43

PHSENIX. ARIZONA





BLM Att: Pauline Brown North Central Ave Suite 800 Phoenix, Arizona 95004

V<sub>C</sub>

2015-0042056 NML 09/02/2015 09:46:33 AM Page: 1 of 3 0FFICIAL RECORDS OF YAVAPAI COUNTY \$10.00

# **建川 似心 似语 (47.1-47.1-47.1) 海水区 3.867 (8.42.1) (8.42.1)**

| When Recorded Return Document to: Sandra Hartlerode                                                     |                           |                                  |               |  |
|---------------------------------------------------------------------------------------------------------|---------------------------|----------------------------------|---------------|--|
| 2305 Evans Ave.