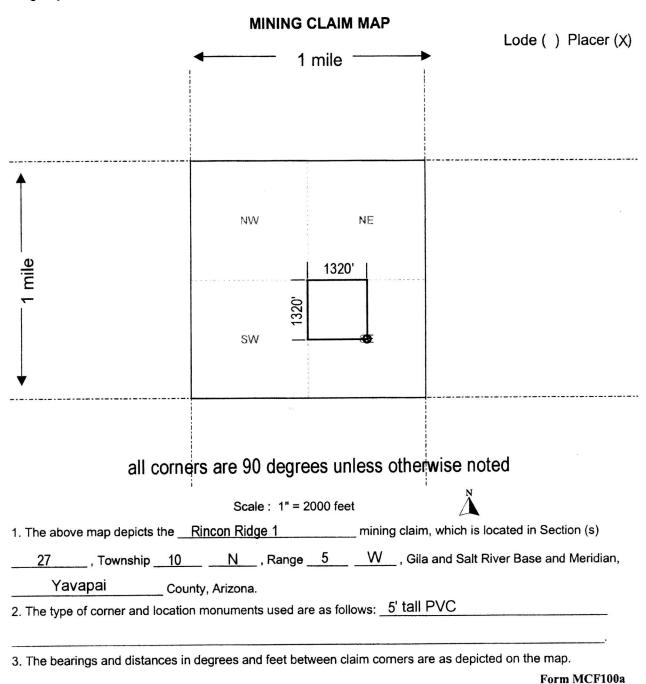

## DEPARTMENT OF THE INTERIOF BUREAU OF LAND MANAGEME MINING CLAIMS

(LIVE) Serial Register Page

01 10-21-1976;090STAT0090;43USC1744 Case Type 384201: PLACER CLAIM

Claim Name: RINCON RIDGE 1

Run Date/Time: 12/01/2014 05:01 PN

Commodity:

Name & Address

Case Disposition: ACTIVE

Required Maintenance Fee: \$310.00

JIRAK GROUP LLC C/O ELINOR 1410 62ND AVE E APT 202

Total Acres 40.000 Serial Number AMC389104 Lead File Number AMC389103

Page 1 of

Int Rel
CLAIMANT

FIFE, WA 98424-1315

| LO | FT | Т | M   |  |
|----|----|---|-----|--|
| LO |    | _ | 1.4 |  |

| Mer Twp Rng | Sec     | Quadrant                | District/Field Office | County         |
|-------------|---------|-------------------------|-----------------------|----------------|
| 14 0100N 00 | 50W 027 | SE HAS                  | SAYAMPA FO            | YAVAPAI        |
|             |         |                         |                       |                |
| Act Date    | Code    | Action                  | Action Remarks        | Receipt Number |
| 11/21/2007  | 403     | LOCATION DATE           |                       |                |
| 01/16/2008  | 395     | RECORDATION NOTICE RECD | 1                     | 1638196        |
| 09/03/2013  | 682     | MAINTENANCE FEE/\$140   | 2014;\$280            | 2873116        |