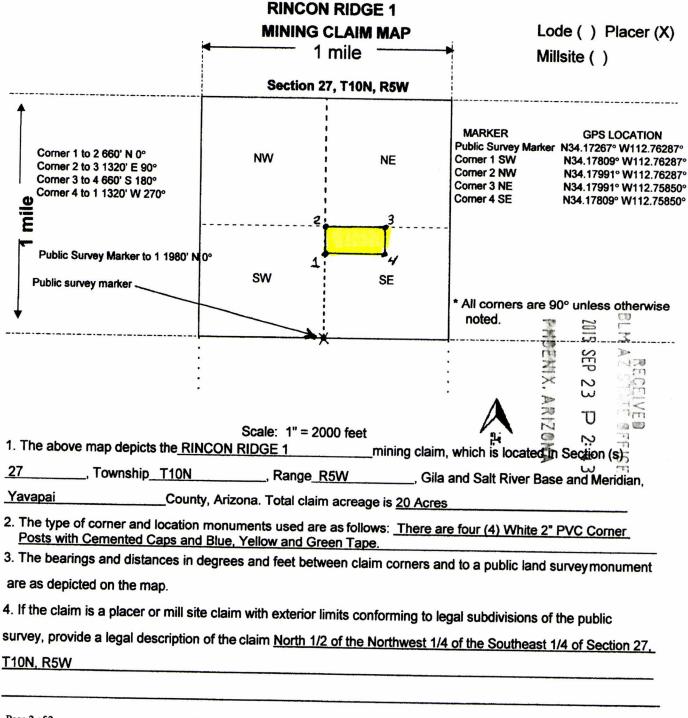

K. SingleTERRY JR. Signature(s) MA Milette, R.                                     | ARIZON                    | U                                | KE            |  |
| Signature(s) Millette R.                                                                                |                           | •••                              | 7             |  |
| Page 1 of 2                                                                                             | -                         | Form N<br>Revised Ju             |               |  |

This form is available from the Arizona Geological Survey and may be reproduced.

CURRECTED MAP

The boundaries of this claim exclude any patented, private, state land or any other legally staked and maintained mining claim filed prior to this claim.



Page 2 of 2

Form MCF100a Revised July 2014

This form is available from the Arizona Geology Survey and may be reproduced

When Recorded, return to: Southwest Mineral P.O. Box 942 Yarnell, AZ, 85362

| LOCATION NOTICE FOR LODE MINING CLAIM                                                            |                                           |  |  |  |  |  |
|--------------------------------------------------------------------------------------------------|-------------------------------------------|--|--|--|--|--|
| NOTICE IS HEREBY GIVEN that the Gold Ridge                                                       | BLM 200 B.L                               |  |  |  |  |  |
| lode mining claim has been located                                                               | Date Stamp PHOENI