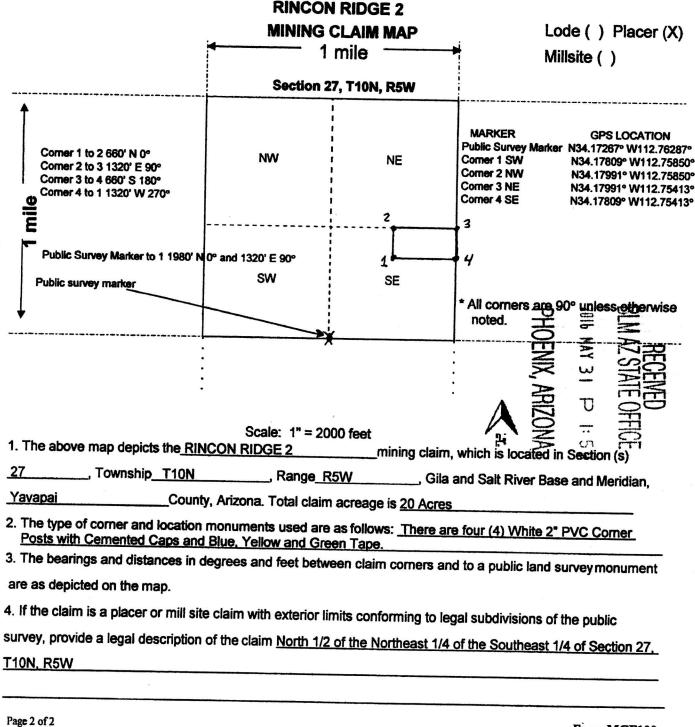

|                      |                       | d July 2014 |

This form is available from the Arizona Geological Survey and may be reproduced.

COPY OF POWER OF ATTORNEY ATTATOHED

The boundaries of this claim exclude any patented, private, state land or any other legally staked and maintained mining claim filed prior to this claim.



Revised July 2005

When Recorded, return to: Tahara Brown P.O. Box 942 Yarnell, AZ, 85362

| LOCATION NOTICE FOR PLACER MINING CLAIM                                      |