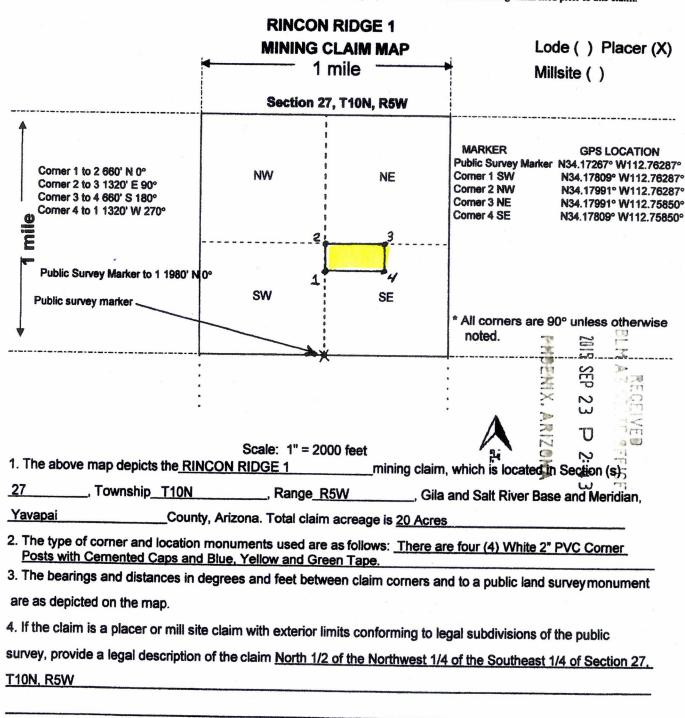

| -                          | Form MCF10:<br>Revised July 2014               |     |
| This farm is a state of                                                               |                            | Acriscu July 2014                              | +   |

This form is available from the Arizona Geological Survey and may be reproduced.





The boundaries of this claim exclude any patented, private, state land or any other legally staked and maintained mining claim filed prior to this claim.



This form is available from the Arizona Geology Survey and may be reproduced



COPPECTED MAP

The boundaries of this claim exclude any patented, private, state land or any other legally staked and maintained mining claim filed prior to this claim.



| When Recorded Return Document to: Sandra Hartlerode                                                                                                                                                  |                            |                      |                  |                            |
|------------------------------------------------------------------------------------------------------------------------------------------------------------------------------------------------------|----------------------------|----------------------|------------------|----------------------------|
| 2305 Evans Ave.