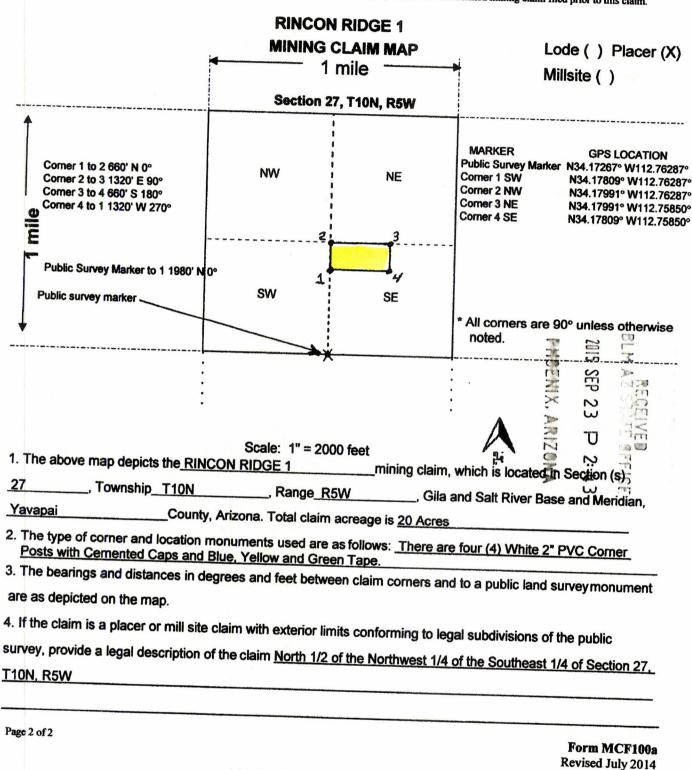

|     |
| Signature(s) Management &                                                             |                            | 23                                             | -   |
| Page 1 of 2                                                                           | -                          | Form MCF10:<br>Revised July 2014               |     |
| This farm is a state of                                                               |                            | Acriscu July 2014                              | +   |

This form is available from the Arizona Geological Survey and may be reproduced.





The boundaries of this claim exclude any patented, private, state land or any other legally staked and maintained mining claim filed prior to this claim.



This form is available from the Arizona Geology Survey and may be reproduced



COPPECTED MAP

The boundaries of this claim exclude any patented, private, state land or any other legally staked and maintained mining claim filed prior to this claim.



| When Recorded Return Document to: Sandra Hartlerode                                                                                                                                                  |                            |                      |                  |                            |
|------------------------------------------------------------------------------------------------------------------------------------------------------------------------------------------------------|----------------------------|----------------